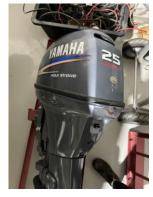

# 2017 25HP Yamaha High Thrust 4-Stroke Motor

\$2,500

### **Description**

2017 25HP Yamaha High Thrust 4-Stroke Motor

- Electric Start
- Power Trim &Tilt
- XL Shaft
- Off a Houseboat Set up
- Motor Only- No Controls