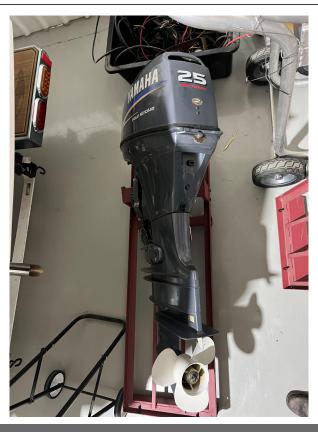

# 2017 25HP Yamaha High Thrust 4-Stroke Motor

\$2,500

### **Description**

2017 25HP Yamaha High Thrust 4-Stroke Motor

- Electric Start
- Power Trim &Tilt
- XL Shaft
- Off a Houseboat Set up
- Motor Only- No Controls